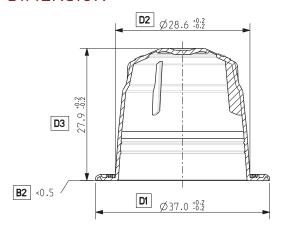

ommended with GROUND COFFEE



OK COMPOST TÜV CERTIFICATE



#### **FLORA GOCCIA**

COMPATIBLE WITH NESPRESSO® SYSTEM



### FLORA GOCCIA THE CHOICE

- Moulded in compostable material which dissolves within 90 days in industrial composting conditions
- Ok compost certificate released by TÜV as per EN 13432:2002 industrial composting
- High degree in compatibility with coffee machines
- Patented sealing ring secures the correct positioning inside the brewing chamber and prevents from leaking
- Available in different colors
- Recommended with ground coffee

#### FLORA GOCCIA IN DETAILS

- Compostable material, oxygen barrier
- Weight 2.8 g
- Compatible with all NESPRESSO® machines
- Internal volume 12,8 cc
- Packaging details:
  60.000 pcs/pallet, 2.500 pcs/box

#### FLORA GOCCIA DIMENSION