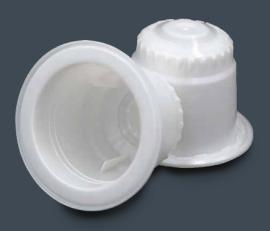

## FLORA GOCCIA

COMPATIBLE WITH NESPRESSO® SYSTEM

# INNOVATIVE CAPSULE IN COMPOSTABLE MATERIAL

Recommended with GROUND COFFEE

OK COMPOST TÜV CERTIFICATE

#### **FLORA GOCCIA**

COMPATIBLE WITH NESPRESSO® SYSTEM