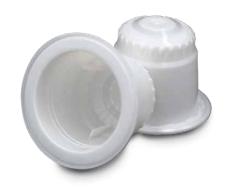

#### **FLORA GOCCIA**

COMPATIBLE WITH NESPRESSO® SYSTEM

### FLORA GOCCIA THE CHOICE

- Moulded in compostable material which dissolves within 90 days in industrial composting conditions
- Ok compost certificate released by TÜV as per EN 13432:2002 industrial composting
- High degree in compatibility with coffee machines
- Patented sealing ring secures the correct positioning inside the brewing chamber and prevents from leaking
- Available in different colors
- Recommended with ground coffee

#### FLORA GOCCIA IN DETAILS

- Compostable material, oxygen barrier
- Weight 2.8 g
- Compatible with all NESPRESSO® machines
- Internal volume 12,8 cc
- Packaging details:
  60.000 pcs/pallet, 2.500 pcs/box