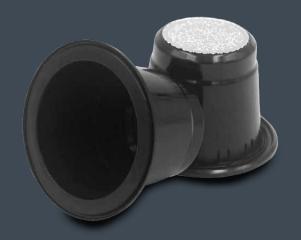

# EXA Compatible with Nespresso® system

### **EXA** THE CHOICE

- Moulded by injection, PBT material ensures a valuable oxygen barrier protection
- Easier perforation area thanks to the aluminium foil
- Patented 18 holes water distribution system for a better brewing
- Interchangeable with Initia 6 and Maiora
- High degree in compatibility with coffee machines
- Patented sealing ring secures the correct positioning inside the brewing chamber and prevents from leaking
- Recommended with ground coffee