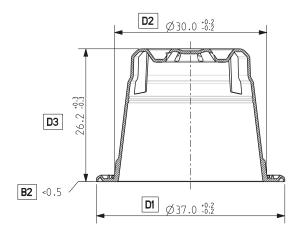

#### **EXA** DIMENSION

**BISIO PROGETTI S.p.A. con socio unico** Via Enzo Ferrari, 49 - 15121 Alessandria (IT) Zona Industriale D3

Tel. +39 0131 244 411 / Fax +39 0131 244 466 info@bisioprogetti.it

www.bisioprogetti.it

#### **EXA** IN DETAILS

- PBT material, oxygen barrier + aluminium foil
- Weight 2,1g
- Compatible with all NESPRESSO® machines
- Internal volume 12,6 cc
- Packaging details:
  60.000 pcs/pallet 2.500 pcs/box